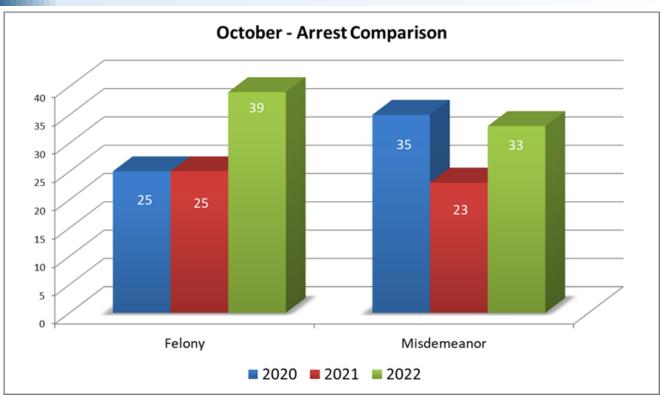

#### **ARRESTS**

|                      | October<br>2020 | October<br>2021 | Percent<br>of Change<br>20/21 | October<br>2022 | Percent<br>of Change<br>21/22 |
|----------------------|-----------------|-----------------|-------------------------------|-----------------|-------------------------------|
|                      |                 | Arrests         |                               |                 |                               |
| Felony               | 25              | 25              | 0%                            | 39              | 56%                           |
| Health & Safety Code | 2               | 0               | -100%                         | 3               | 300%                          |
| Penal Code           | 19              | 23              | 21%                           | 34              | 48%                           |
| Vehicle Code         | 4               | 2               | -50%                          | 2               | 0%                            |
| Misdemeanor          | 35              | 23              | -34%                          | 33              | 43%                           |
| Health & Safety Code | 7               | 5               | -29%                          | 13              | 160%                          |
| Penal Code           | 24              | 14              | -42%                          | 17              | 21%                           |
| Vehicle Code         | 4               | 4               | 0%                            | 3               | -25%                          |