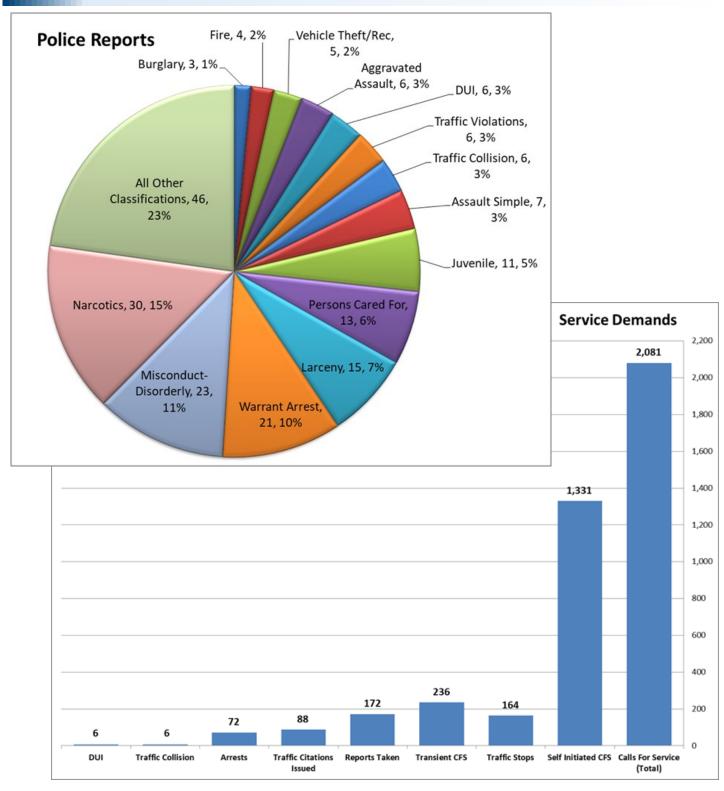

#### **POLICE REPORTS AND SERVICE DEMANDS**

# PART ONE CRIMES (UCR)

| 2022         | Jan | Feb | Mar | Apr | May | Jun | <u>u</u> | Aug | Sep | Oct | Nov | Dec | YTD<br>2022 |
|--------------|-----|-----|-----|-----|-----|-----|----------|-----|-----|-----|-----|-----|-------------|
| Homicide     | 0   | 0   | 0   | 0   | 0   | 0   | 0        | 1   | 0   | 0   |     |     | 1           |
| Rape         | 0   | 1   | 0   | 2   | 0   | 0   | 0        | 0   | 0   | 0   |     |     | 3           |
| Robbery      | 2   | 0   | 0   | 2   | 0   | 0   | 0        | 1   | 2   | 0   |     |     | 7           |
| Agg. Assault | 2   | 4   | 2   | 2   | 1   | 2   | 1        | 2   | 3   | 6   |     |     | 25          |
| Burglary     | 0   | 2   | 4   | 8   | 1   | 1   | 4        | 5   | 1   | 3   |     |     | 29          |
| Larceny      | 16  | 11  | 8   | 12  | 12  | 11  | 12       | 7   | 10  | 15  |     |     | 114         |
| Veh. Theft   | 1   | 1   | 3   | 3   | 3   | 3   | 5        | 1   | 1   | 2   |     |     | 23          |
| Arson        | 0   | 0   | 0   | 0   | 0   | 0   | 1        | 0   | 1   | 1   |     |     | 3           |
| TOTAL        | 21  | 19  | 17  | 29  | 17  | 17  | 23       | 17  | 18  | 27  | 0   | 0   | 205         |

#### **ARRESTS**

|                      | October<br>2020 | October<br>2021 | Percent<br>of Change<br>20/21 | October<br>2022 | Percent<br>of Change<br>21/22 |
|----------------------|-----------------|-----------------|-------------------------------|-----------------|-------------------------------|
|                      |                 | Arrests         |                               |                 |                               |
| Felony               | 25              | 25              | 0%                            | 39              | 56%                           |
| Health & Safety Code | 2               | 0               | -100%                         | 3               | 300%                          |
| Penal Code           | 19              | 23              | 21%                           | 34              | 48%                           |
| Vehicle Code         | 4               | 2               | -50%                          | 2               | 0%                            |
| Misdemeanor          | 35              | 23              | -34%                          | 33              | 43%                           |
| Health & Safety Code | 7               | 5               | -29%                          | 13              | 160%                          |
| Penal Code           | 24              | 14              | -42%                          | 17              | 21%                           |
| Vehicle Code         | 4               | 4               | 0%                            | 3               | -25%                          |

#### TRAFFIC

|                   | October<br>2020 | October<br>2021<br>Traffic | Percent<br>of Change<br>20/21 | October<br>2022 | Percent<br>of Change<br>21/22 |
|-------------------|-----------------|----------------------------|-------------------------------|-----------------|-------------------------------|
| Citations         | 59              | 134                        | 127%                          | 88              | -34%                          |
| Traffic Stops     | 175             | 272                        | 55%                           | 164             | -40%                          |
| DUI               | 7               | 6                          | -14%                          | 6               | 0%                            |
| Traffic Collision | 17              | 6                          | -65%                          | 6               | 0%                            |

## DISPATCH

|                         | October<br>2020 | October<br>2021 | Percent<br>of Change<br>20/21 | October<br>2022 | Percent<br>of Change<br>21/22 |
|-------------------------|-----------------|-----------------|-------------------------------|-----------------|-------------------------------|
|                         | D               | Dispatch        |                               |                 |                               |
| Calls for Service (CFS) | 2,222           | 2,392           | 8%                            | 2,081           | -13%                          |
| Transient Related       | 216             | 178             | -18%                          | 236             | 33%                           |
| CFS Average 24 hr.      | 73              | 79              | 8%                            | 69              | -13%                          |
| Priority 1              |                 |                 |                               |                 |                               |
| Response Time           | 5:25            | 4:45            | 0:40                          | 4:27            | 0:18                          |

## REPORTS

|                 | October<br>2020 | October<br>2021 | Percent<br>of Change<br>20/21 | October<br>2022 | Percent<br>of Change<br>21/22 |  |  |  |
|-----------------|-----------------|-----------------|-------------------------------|-----------------|-------------------------------|--|--|--|
| Reports         |                 |                 |                               |                 |                               |  |  |  |
| General Crime   | 171             | 137             | -20%                          | 190             | 39%                           |  |  |  |
| 5150 W.I.       | 11              | 14              | 27%                           | 9               | -36%                          |  |  |  |
| Field Interview | 16              | 8               | -50%                          | 12              | 50%                           |  |  |  |