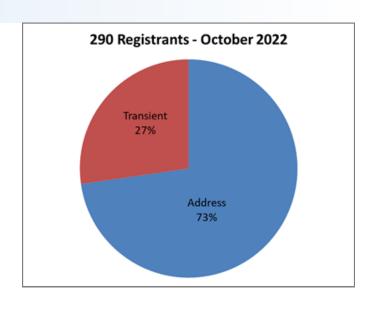

## 290 PC SEX-REGISTRANTS

290 PC Sex—Registrants currently registered in the

City Limits of Placerville —34

Address—24 (1) High Risk

Transient—9 (1) High Risk