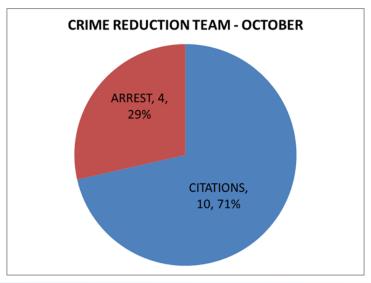

#### INVESTIGATIONS/CRIME REDUCTION TEAM

Investigations 2022 open case load is currently 11. The Crime Reduction Team consists of a sergeant and two detectives to meet the needs of the department and the community.

The daily duties and responsibilities of the CRT varies greatly, but can be summed up as encompassing warrant arrests, case follow-up, rapid response to crime-related tips and self-imitated investigations.

| CRIME REDUCTION TEAM  |                  |      |        |       |          |  |  |  |
|-----------------------|------------------|------|--------|-------|----------|--|--|--|
| OCTOBER 2022          |                  |      |        |       |          |  |  |  |
| NATURE/LOCATION       |                  | CITE | ARREST | TENTS | CONTACTS |  |  |  |
| NARCOTICS             | SUB TOTAL        | 6    | 1      | . 5   | 6        |  |  |  |
| FORNI RD              |                  | 1    | C      | 1     | 2        |  |  |  |
| MAIN ST               |                  | 2    | C      | 4     | 0        |  |  |  |
| PLACERVILLE DR        |                  | 1    | 1      | . 0   | 2        |  |  |  |
| TRAIL                 |                  | 2    | C      | 0     | 2        |  |  |  |
| AOA - PAROLEE AT LARG | E SUBTOTAL       | 1    | . 2    | 2 0   | 3        |  |  |  |
| SCHNELL SCHOOL RD     |                  | 1    | 2      | 0     | 3        |  |  |  |
| WARRANT               | SUB TOTAL        | O    | 1      | . 0   | 1        |  |  |  |
| COLD SPRINGS RD       |                  | 0    | 1      | . 0   | 1        |  |  |  |
| THEFT                 | <b>SUB TOTAL</b> | 2    | C      | 0     | 2        |  |  |  |
| BROADWAY CT           |                  | 1    | C      | 0     | 1        |  |  |  |
| MAIN ST               |                  | 1    | C      | 0     | 1        |  |  |  |
| AOA - EDSO            | <b>SUB TOTAL</b> | C    | O      | 0     | 0        |  |  |  |
| FORNI RD              |                  | C    | C      | 0     | 0        |  |  |  |
| MENTAL HEALTH         | SUB TOTAL        | C    | O      | 0     | 1        |  |  |  |
| COLD SPRINGS RD       |                  | C    | C      | 0     | 1        |  |  |  |
| ILLEGAL CAMPING (RV)  | SUB TOTAL        | 1    | C      | 6     | 3        |  |  |  |
| FORNI RD              |                  | 1    | C      | 6     | 3        |  |  |  |
| TOTAL                 |                  | 10   | 4      | 11    | 16       |  |  |  |